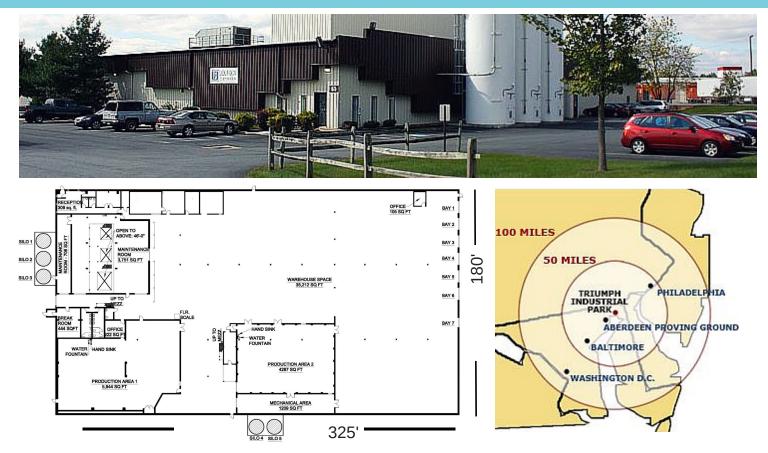

# 60K Sq Ft Commercial Building for Lease

### **Building #85 Amenities**

Zoned Heavy Industrial (M2)

4,000 amp electric service

5 silos totaling a volume of 180,000 cubic feet

3 "high hat" shafts

Ceiling clearance 25' to 46'

Fiber optic, DSL, T1 technologies available

City water | Natural gas

Existing infrastructure & compressed air system in place

Triumph Industrial Park is a 525 acre industrial park, conveniently located only a few miles off of I-95, between the Philadelphia and Baltimore metropolitan areas. There are approximately 40 companies, making it a healthy corporate community, with over a dozen subdivided parcels ready to develop. This site has the infrastructure to support your clients and customers. Triumph is willing to go the extra mile and provide world class service.